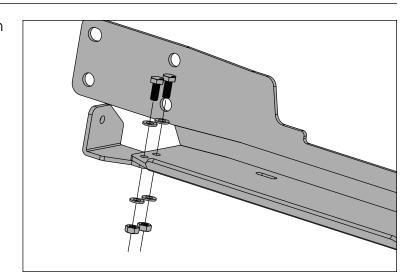

3. Using supplied M10 hardware, loosely attach Winch Tray Bracket to Winch Tray.

**NOTICE** If installing on a 07-11 Jeep Wranglers, skip to Step 5.

4. Unbolt factory vacuum pump canister.

### Arcus Front Bumper, JK Patent Pending

- 5. Attach Winch Tray to frame horns by using supplied Winch Tray Nut Plate and M10 Hardware. Remount factory vacuum pump canister.
- 6. Follow Winch manufacturer's instructions, install winch.