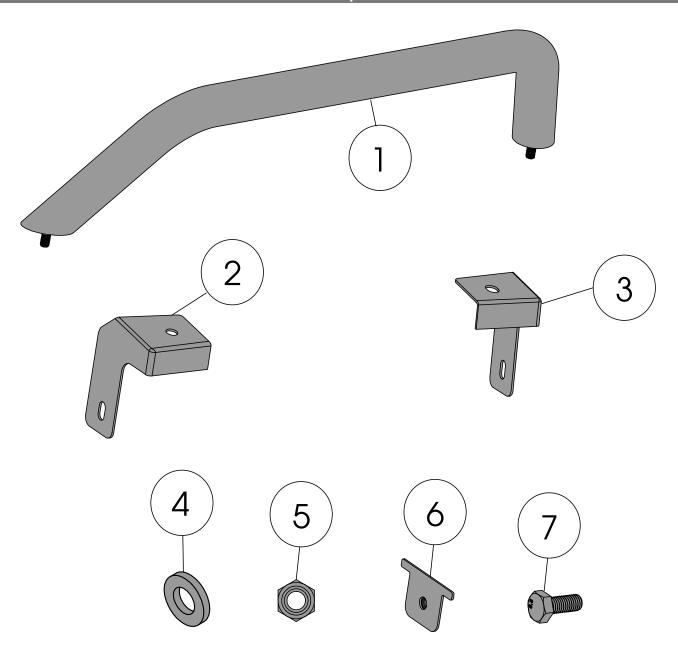

#### **Tube Overrider Components**

- 1. Tube Overrider
- 2. Right Overrider Mounting Bracket
- 3. Left Overrider Mounting Bracket
- 4. M10 Washer

- 5. M10 Nut (1)
- (1) 6. Nut Plate
- (1) 7. M10 Bolt
- (4)

- (2)

NOTICE Only included with part # 11549.13 and 11549.14