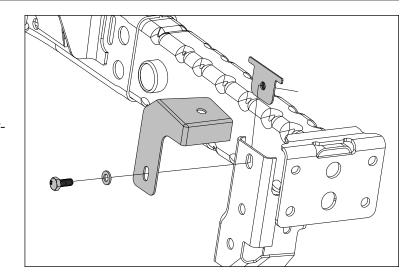

NOTICE If not installing Tube Overrider, Skip to Step 8.

7. Using supplied M10 hardware and Nut Plate, attach Overrider Mounting Bracket to frame horn.

8. Position Bumper Shell and Tow Hooks into place on vehicle's frame rails. Using supplied M12 hardware and Nut Plates, loosely attach Bumper Shell and Tow Hooks using center four holes.