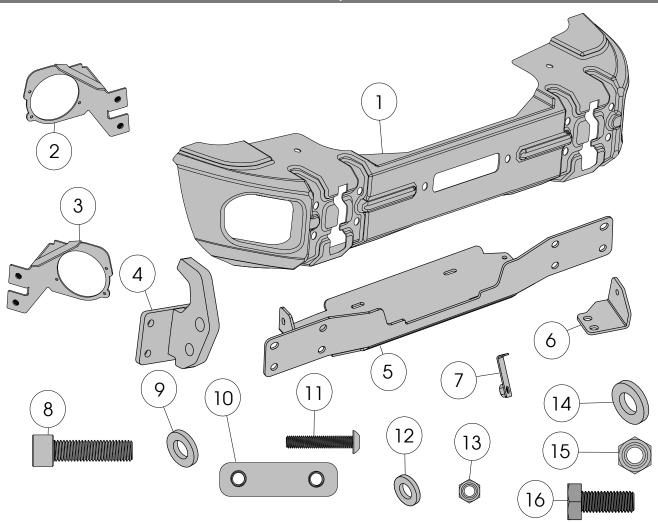

#### **Bumper Components**

| (1) | 9. M12 Washer                             | (8)                                                                                                                                                                                |
|-----|-------------------------------------------|------------------------------------------------------------------------------------------------------------------------------------------------------------------------------------|
| (1) | 10. Nut Plate                             | (2)                                                                                                                                                                                |
| (1) | <ol><li>11. M4 Button Head Bolt</li></ol> | (8)                                                                                                                                                                                |
| (2) | 12. M4 Washer                             | (8)                                                                                                                                                                                |
| (1) | 13. M4 Nut                                | (8)                                                                                                                                                                                |
| (1) | 14. M10 Washer                            | (2)                                                                                                                                                                                |
| (2) | 15. M10 Nut                               | (4)                                                                                                                                                                                |
| (8) | 16. M10 Hex Head Bolt                     | (6)                                                                                                                                                                                |
|     | (1)<br>(2)<br>(1)<br>(1)<br>(2)           | <ol> <li>(1) 10. Nut Plate</li> <li>(1) 11. M4 Button Head Bolt</li> <li>(2) 12. M4 Washer</li> <li>(1) 13. M4 Nut</li> <li>(1) 14. M10 Washer</li> <li>(2) 15. M10 Nut</li> </ol> |