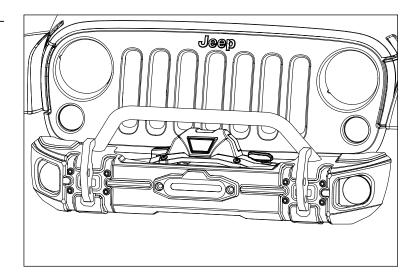

# Arcus Front Bumper, JK Patent Pending

9. Loosely attach Light Bracket using supplied M12 hardware.

10. Position Tube Overrider and Rubber Spacer to align with Overrider Mounting Bracket and Bumper Shell. Using supplied M10 Nut and Washer, loosely attach Overrider.

- 11. Attach fairlead to Bumper Shell and finish completing Winch installation.
- 12. Tighten all nuts and bolts.