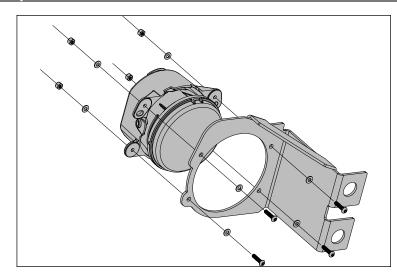

### Arcus Front Bumper, JK Patent Pending

- 1. Disconnect OE Fog Lights from vehicle and remove factory Bumper, Lower Air Dam, plastic Cover Panel, and Tow Hooks. Remove OE Fog Light Housings from factory Bumper.
- 2. Using supplied M4 hardware, attach Fog Light to Fog Light Bracket.