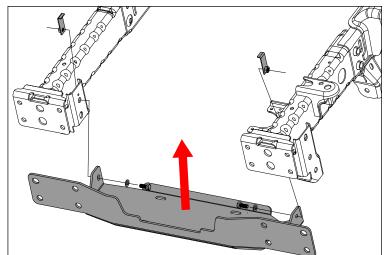

### Arcus Front Bumper, JK Patent Pending

- 1. Disconnect OE Fog Lights from vehicle and remove factory Bumper, Lower Air Dam, plastic Cover Panel, and Tow Hooks. Remove OE Fog Light Housings from factory Bumper.
- 2. Using supplied M4 hardware, attach Fog Light to Fog Light Bracket.