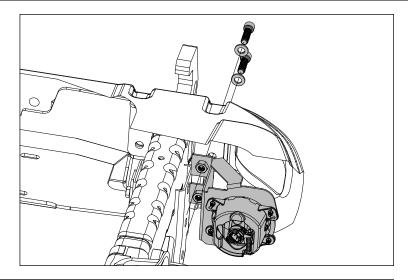

3. Using supplied M10 hardware, loosely attach Winch Tray Bracket to Winch Tray.

**NOTICE** If installing on a 07-11 Jeep Wranglers, skip to Step 5.

4. Unbolt factory vacuum pump canister.

### Arcus Front Bumper, JK Patent Pending

- 5. Attach Winch Tray to frame horns by using supplied Winch Tray Nut Plate and M10 Hardware. Remount factory vacuum pump canister.
- 6. Follow Winch manufacturer's instructions, install winch.