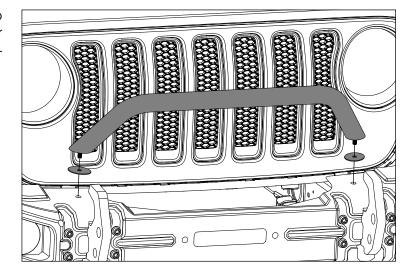

NOTICE If not installing Tube Overrider, Skip to Step 8.

7. Using supplied M10 hardware and Nut Plate, attach Overrider Mounting Bracket to frame horn.

8. Position Bumper Shell and Tow Hooks into place on vehicle's frame rails. Using supplied M12 hardware and Nut Plates, loosely attach Bumper Shell and Tow Hooks using center four holes.