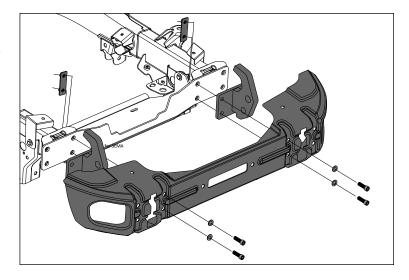

NOTICE If not installing Tube Overrider, Skip to Step 8.

7. Using supplied M10 hardware and Nut Plate, attach Overrider Mounting Bracket to frame horn.

8. Position Bumper Shell and Tow Hooks into place on vehicle's frame rails. Using supplied M12 hardware and Nut Plates, loosely attach Bumper Shell and Tow Hooks using center four holes.

# Arcus Front Bumper, JK Patent Pending

9. Loosely attach Light Bracket using supplied M12 hardware.

10. Position Tube Overrider and Rubber Spacer to align with Overrider Mounting Bracket and Bumper Shell. Using supplied M10 Nut and Washer, loosely attach Overrider.