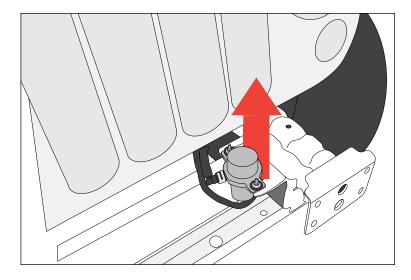

3. Using supplied M10 hardware, loosely attach Winch Tray Bracket to Winch Tray.

**NOTICE** If installing on a 07-11 Jeep Wranglers, skip to Step 5.

4. Unbolt factory vacuum pump canister.